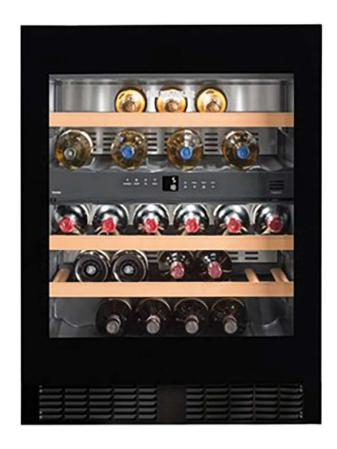

## LIEBHERR WINE COOLER BUILT-UNDER 60CM

Model Number: LH-UWTGB1682

| KEY FEATURES:      |                   |
|--------------------|-------------------|
| Product Name:      | Wine Cooler       |
| Installation Type: | Built-In          |
| Colour:            | Black             |
| Energy Rating:     | G                 |
| Number Of Bottles: | 34                |
| Handle Type:       | Flush-Mounted     |
| Defrosting Method: | Automatic         |
| Cooling System:    | Forced Air System |

| SPECIFICATIONS:            |                       |
|----------------------------|-----------------------|
| Annual Energy Consumption: | 138 kWh               |
| Control Panel:             | Touch                 |
| Noise Level:               | 35 dB                 |
| Weight in Kg:              | 45                    |
| Door Alarm:                | No                    |
| Temperature Zones:         | 2 Individual Zones    |
| Storage Shelf Material:    | Wooden Pull-out Shelf |